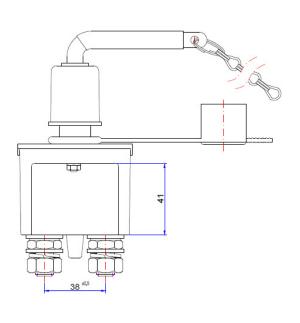

# **Technical Drawing** (not to scale)

Studs 2 x M10

Stud Tightening Torque 1.5+/- 0.1 daNm

Contacts Copper Connections Not Polarized

Protection IP54
Weight 0.6Kg
Operating Temperature -40C - +85C

Certificate n/

Dimensions Please see above (dimensions in mm)