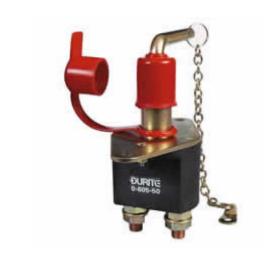

#### Part No. 0-605-52

Durite's Single Pole SingleThrow On/Off Isolator with removable handle. Used for isolating vehicle battery's. 24VDC Max. 250A Continuous. 2150A Max for 5 Seconds. M10Terminals TighteningTorque 1.5+\-0.1 daNm. Copper Contacts. Connections not polarized. Protected to IP54.

# **Specification**

Gordon Equipments Limited Durite Works

Valley Road

Dovercourt Essex CO12 4RX

England

Volts 24 VDC Max

Amps 250A Continuous. 2150A Max for 5 Seconds

Type D1 Normally Open