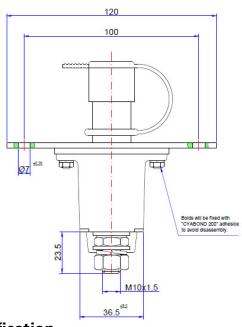

# **Technical Drawing** (not to scale)

Studs 2 x M10

Stud Tightening Torque 1.5+/- 0.1 daNm

Contacts Copper Connections Not Polarized

Protection IP54
Weight 0.6Kg
Operating Temperature -40C - +85C

Certificate n/

Dimensions Please see above (dimensions in mm)